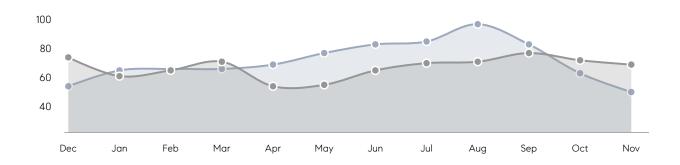

ses         | AVERAGE DOM        | 32        | 42        | -24%     |
|                | % OF ASKING PRICE  | 104%      | 103%      |          |
|                | AVERAGE SOLD PRICE | \$525,300 | \$467,404 | 12%      |
|                | # OF CONTRACTS     | 29        | 29        | 0%       |
|                | NEW LISTINGS       | 21        | 30        | -30%     |
| Condo/Co-op/TH | AVERAGE DOM        | 33        | 31        | 6%       |
|                | % OF ASKING PRICE  | 101%      | 99%       |          |
|                | AVERAGE SOLD PRICE | \$241,647 | \$297,738 | -19%     |
|                | # OF CONTRACTS     | 14        | 5         | 180%     |
|                | NEW LISTINGS       | 14        | 6         | 133%     |

# Nutley

### NOVEMBER 2021

### Monthly Inventory





### Contracts By Price Range



### Listings By Price Range



# COMPASS



Compass makes no representations or warranties, express or implied, with respect to future market conditions or prices of residential product at the time the subject property or any competitive property is complete and ready for occupancy or with respect to any report, study, finding, recommendation or other information provided by Compass herein. Moreover, no warranty, express or implied, is made or should be assumed regarding the accuracy, adequacy, completeness, legality, reliability, merchantability or fitness for a particular purpose of any information, in part or whole, contained herein. All material is presented with the understanding that Compass shall not be deemed to provide legal, accounting or other p