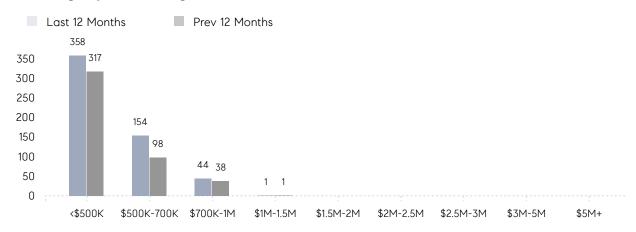

|
|                | % OF ASKING PRICE  | 104%      | 103%      |          |
|                | AVERAGE SOLD PRICE | \$525,300 | \$467,404 | 12%      |
|                | # OF CONTRACTS     | 29        | 29        | 0%       |
|                | NEW LISTINGS       | 21        | 30        | -30%     |
| Condo/Co-op/TH | AVERAGE DOM        | 33        | 31        | 6%       |
|                | % OF ASKING PRICE  | 101%      | 99%       |          |
|                | AVERAGE SOLD PRICE | \$241,647 | \$297,738 | -19%     |
|                | # OF CONTRACTS     | 14        | 5         | 180%     |
|                | NEW LISTINGS       | 14        | 6         | 133%     |

# Nutley

### NOVEMBER 2021

### Monthly Inventory





### Contracts By Price Range



### Listings By Price Range



# COMPASS



Compass makes no representations or warranties, express or implied, with respect to future market conditions or prices of residential product at the time the subject property or any competitive property is complete and ready for occupancy or with respect to any report, study, finding, recommendation or other information provided by Compass herein. Moreover, no warranty, express or implied, is made or should be assumed regarding the accuracy, adequacy, completeness, legality, reliability, merchantability or fitness for a particular purpose of any information, in part or whole, contained herein. All material is presented with the understanding that Compass shall not be deemed to provide legal, accounting or other professional services. This is not intended to solicit the purch