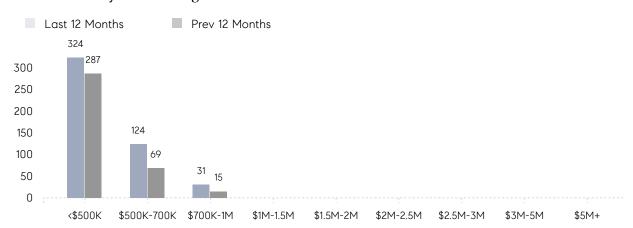

| 32        | 42        | -24%     |
|                | % OF ASKING PRICE  | 104%      | 103%      |          |
|                | AVERAGE SOLD PRICE | \$525,300 | \$467,404 | 12%      |
|                | # OF CONTRACTS     | 29        | 29        | 0%       |
|                | NEW LISTINGS       | 21        | 30        | -30%     |
| Condo/Co-op/TH | AVERAGE DOM        | 33        | 31        | 6%       |
|                | % OF ASKING PRICE  | 101%      | 99%       |          |
|                | AVERAGE SOLD PRICE | \$241,647 | \$297,738 | -19%     |
|                | # OF CONTRACTS     | 14        | 5         | 180%     |
|                | NEW LISTINGS       | 14        | 6         | 133%     |

# Nutley

### NOVEMBER 2021

### Monthly Inventory





### Contracts By Price Range



### Listings By Price Range



# COMPASS



Compass makes no representations or warranties, express or implied, with respect to future market conditions or prices of residential product at the time the subject property or any competitive property is complete and ready for occupancy or with respect to any report, study, finding, recommendation or other information provided by Compass herein. Moreover, no warranty, express or implied, is made or should be assumed regarding the accuracy, adequacy, completeness, legality, reliability, merchantability or fitness for a particular purpose of any information, in part or whole, contained herein. All material is presented with the understanding that Compass shall not be deemed to provide legal, accounting or other professional services. This is no